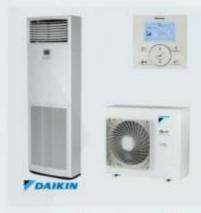

Cassette type air conditioner

Tower type air conditioner

Duct able type air conditioner

A.T.C.S.

**Cooling Tower** 