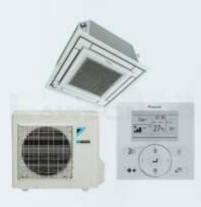

Cassette type air conditioner

Tower type air conditioner

Duct able type air conditioner

A.T.C.S.

**Cooling Tower** 